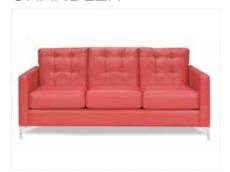

#### Variance

Height variance fee is \$100. Expo management, in its sole discretion, may make exceptions to the height restrictions for some exhibitors as it considers advisable. Any exhibitor requesting a variance must submit the request in writing along with written approval from the exhibitors affected by the variance. Please send requests to jgerman@bbiinternational.com.