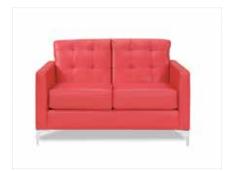

#### Variance

Height variance fee is \$100. Expo management, in its sole discretion, may make exceptions to the height restrictions for some exhibitors as it considers advisable. Any exhibitor requesting a variance must submit the request in writing along with written approval from the exhibitors affected by the variance. Please send requests to jgerman@bbiinternational.com.