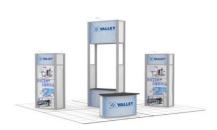

nt, padding/visqueen, electrical service and electrical labor to install lights. Graphics sold separately. Graphic package as shows \$5,641.00





### Island Kit 4087 20ft x 20ft Island Display (Innovative Control Solutions)

- Brushed aluminum extrusion creating a center tower and two side panels with gray infill panels. Includes six stem lights, one counter kit 129, one standard 36" x 30" café table and four standard side chairs.
- Dimensions approximately: 20ft x 20ft x 12ft or 16ft high
- Standard carpet color selection
- All Rentals include: Material handling, installation and dismantle of exhibit only.
- NOT Included: Electronic/audio visual equipment, padding/visqueen, electrical service and electrical labor to install
- Graphics sold separately. Graphic package as shows \$4,627.







PORTABLE MODULAR DISPLAY DESCRIPTION KIT 4541 & 4744

# UAS Summit & Expo 2016

Alerus Center, August 22 - 24, 2016

# Island Kit 4541 20ft x 20ft Island Display

- Brushed aluminum extrusion creating a corner storage closet, with four stem lights. A aluminum curved header, four workstations gray base panels, black laminate top with monitor mounting brackets and storage. One counter kit 129.
- Dimensions approximately: 20ft x 20ft x 12ft or 16ft high
- Standard carpet color selection
- All Rentals include: Material handling, installation and dismantle of exhibit only.
- NOT Included: Electronic/audio visual equipment, padding/visqueen, electrical service and electrical labor to install lights. Graphics sold separately. Graphic package as shows \$5,958.00





### Island Kit 4744 20ft