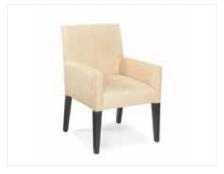

| Chairs              | Quantity | Advance  | Floor    | Total |
|---------------------|----------|----------|----------|-------|
| Folding Chair       |          | \$ 23.05 | \$ 30.00 |       |
| Black Contour Chair |          | \$ 49.40 | \$ 64.25 |       |
| Padded Chair        |          | \$ 58.20 | \$ 75.70 |       |
| Bar Stool with Back |          | \$ 73.35 | \$ 95.40 |       |