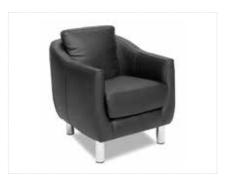

| Chairs              | Quantity | Advance  | Floor    | Total |
|---------------------|----------|----------|----------|-------|
| Folding Chair       |          | \$ 23.05 | \$ 30.00 |       |
| Black Contour Chair |          | \$ 49.40 | \$ 64.25 |       |
| Padded Chair        |          | \$ 58.20 | \$ 75.70 |       |
| Bar Stool with Back |          | \$ 73.35 | \$ 95.40 |       |