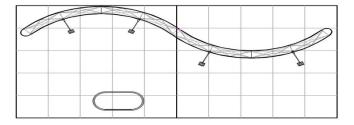

installation and dismantle of exhibit only.
- NOT Included: Electronic/audio visual equipment, padding/visqueen, electrical service and electrical labor to install lights. Graphics sold separately. Graphic package as shows \$2,689.00





### Inline Kit 2192 20ft Serpentine Pop-up Display

- Classic expandable frame covered with (Velcro compatible) black fabric panels, set in a serpentine configuration with four halogen stem lights. Includes counter kit 115.
- Dimensions approximately: 20ft wide x 8ft high
- Standard carpet color selection
- All Rentals include: Material handling, installation and dismantle of exhibit only.
- NOT Included: Electronic/audio visual equipment, padding/visqueen, electrical service and electrical labor to install
- Graphics sold separately. Call for quote.







PORTABLE MODULAR DISPLAY DESCRIPTION KIT 2193 & 4087

# UAS Summit & Expo 2016

Alerus Center, August 22 - 24, 2016

# **Inline Kit 2193 20ft Hybrid Display**

- Expandable frame covered with black (Velcro compatible) fabric panels, two halogen stem lights in the center flanked by aluminum structure and rigid infill panels. Includes counter kit 135.
- Dimensions approximately: 20ft wide x 8ft high
- Standard carpet color selection
- All Rentals include: Material handling, installation and dismantle of exhibit only.
- NOT Included: Electronic/audio visual equipment, padding/visqueen, electrical service and electrical labor to install lights. Graphics sold separately. Graphic package as shows \$5,641.00





### Island Kit 4087 20ft x 20ft Island Display (Innovative Control Solutions)

-