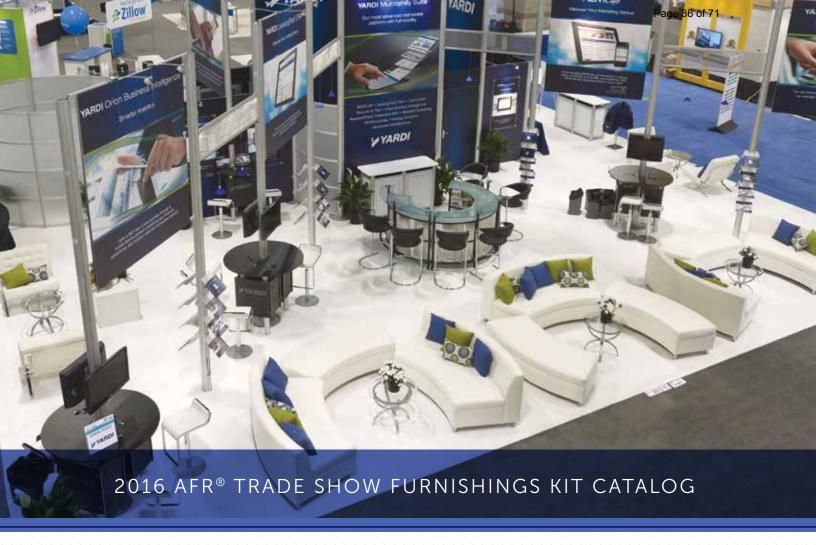

| \$110.00 |       |
|          | Large Arrangement (24"x18")                                                                                                                | \$132.50 |       |
|          |                                                                                                                                            | Tax (8%) |       |
|          |                                                                                                                                            | TOTAL    |       |

Floral Exhibits, Ltd. 2555 S Leavitt St. Chicago, IL 60608 Phone #: 773.277.1888 Fax #: 773.277.1919 www.floralexhibits.com

PLEASE RETAIN A COPY FOR YOUR RECORDS





ELEVATE THE EXPERIENCE



# **WHISPER**



Whisper Sofa White Leather 87"L x 37"D x 35"H



Whisper Loveseat
White Leather
61"L x 37"D x 35"H



Whisper Chair White Leather 35"L x 37"D x 35"H



Whisper Bench Ottoman White Leather 60"L x 24"D x 17"H



Whisper Square Ottoman White Leather 40"Square x 17"H



Whisper Round Ottoman White Leather 46"Round x 17"H

# **FUNCTION**



**Function Armless Chair** White Leather 28"Square x 29"H



Function Corner
White Leather
28"Square x 29"H



### CONTINENTAL



**Continental Curved Loveseat** White Leather 82"L x 34"D x 31"H



**Continental Reverse Curved Loveseat** 

White Leather 72"L x 34"D x 31"H



**Continental Wedge Ottoman** White Leather 30"L x 34"D x 19"H



**Continental Curved Bench** Ottoman

White Leather 70"L x 26"D x 19"H