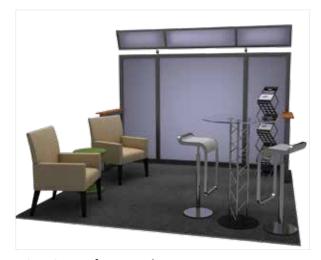

x 68"H (Height Includes Top Piece)



#### iPad® Stand

■ Black
□ Silver

14.25"W x 41.75"H (Fits 2nd, 3rd, or 4th iPad® generations. Can be positioned in portrait or landscape views.)

\*Apple<sup>®</sup> and iPad<sup>®</sup> are registered trademarks of Apple Inc.



# LIGHTING



Brushed Steel Lamps
Table Lamp White/Steel
26"H
Floor Lamp White/Steel



Brushed Nickel Lamps
Table Lamp White/Nickel
29"H
Floor Lamp White/Nickel
60"H



Rubbed Bronze Lamps
Table Lamp White/Bronze
28"H
Floor Lamp White/Bronze
60"H



Brushed Steel Lamps
Table Lamp Red/Steel
26"H
Floor Lamp Red/Steel
66"H



Neutrino Floor Lamp Steel 67"H

# DESIGN YOUR BOOTH SPACE YOUR WAY



#### 10x20 Booth Footprint

Grammercy Loveseat & Corner • Novel Cocktail & End Table • 4FT VIP Bar • Criss Cross Chairs • Café Table



#### 10x10 Booth Footprint

Chamois Stage Chairs • Phoebe Table • Equino Stools Chardonnay Bar Table



10x10 Booth Footprint

Metro Sofa & Chair • Novel End Tables Equino Stools • Silk Bar Table



#### 20x20 Booth Footprint

Whisper Sofa & Chairs • Reno Cocktail & End Tables • Criss Cross Stools • Blanco Bar Table



# Trade Show Order Form

#### Diana Gonzalez / Janet Anderson

<u>Dgonzalez@rentfurniture.com</u> <u>Janderson@rentfurniture.com</u>

Fax: 630-783-8561 / Office: 630-796-7942

#### TRADE SHOW INFORMATION

| Show Name        | Company Name    |             |     |
|------------------|-----------------|-------------|-----|
| Show Dates       | Contact Name    |             |     |
| Venue Name       | Contact Cell #  |             |     |
| Venue Address    | Delivery Date