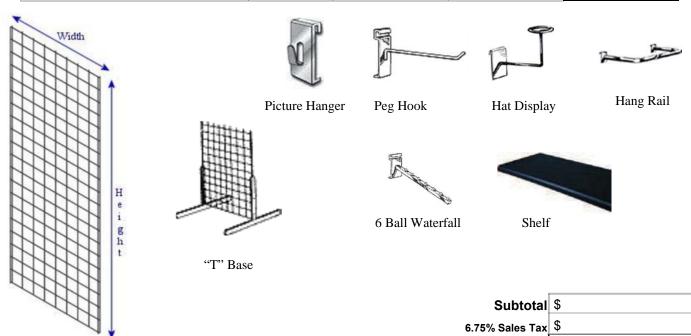

# GRID WALL ORDER FORM

ADVANCED PRICE DEADLINE: July 29, 2016

# UAS Summit & Expo 2016

Alerus Center, August 22 - 24, 2016

# Orders with payment in full must be received by July 29, 2016, for Advance Prices.

All orders subject to availability of equipment. Prices include delivery to booth, set up and removal. All equipment remains property of Valley Expo & Displays. No orders will be accepted without payment in full. **Orders refused after delivery to booth will be subject to a 100% service charge.** <u>Thank you for your order!</u>

| Item Description       | Quantity | Advanced Pricing | Floor Pricing | Total |  |  |  |  |
|------------------------|----------|------------------|---------------|-------|--|--|--|--|
| PANELS                 | PANELS   |                  |               |       |  |  |  |  |
| 2' w x 4' h Panel      |          | \$ 34.65         | \$ 45.05      |       |  |  |  |  |
| 2' w x 6" h Panel      |          | \$ 40.10         | \$ 52.07      |       |  |  |  |  |
| 2' w x 8' h Panel      |          | \$ 50.90         | \$ 66.15      |       |  |  |  |  |
| BASES                  |          |                  |               |       |  |  |  |  |
| "T" Base, per set      |          | \$ 23.85         | \$ 40.00      |       |  |  |  |  |
| SHELVES                |          |                  |               |       |  |  |  |  |
| 24" w/shelf brackets   |          | \$ 13.05         | \$ 16.95      |       |  |  |  |  |
| 48" w/shelf brackets   |          | \$ 18.45         | \$ 24.00      |       |  |  |  |  |
| MOUNTING               |          |                  |               |       |  |  |  |  |
| 6 Ball Waterfall       |          | \$ 8.70          | \$ 11.30      |       |  |  |  |  |
| Hang Rail              |          | \$ 9.80          | \$ 12.70      |       |  |  |  |  |
| Picture Hanger         |          | \$ 2.25          | \$ 2.90       |       |  |  |  |  |
| Hat Display            |          | \$ 5.45          | \$ 7.05       |       |  |  |  |  |
| Peg Hook (4", 6", 12") |          | \$ 2.25          | \$ 2.90       |       |  |  |  |  |

Total\_\$

BOOTH Carpet

ADVANCED PRICE DEADLINE: July 29, 2016