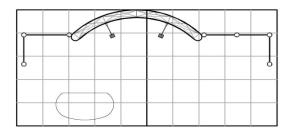

ce and electrical labor to install
- Graphics sold separately. Call for quote.







PORTABLE MODULAR DISPLAY DESCRIPTION KIT 2193 & 4087

# UAS Summit & Expo 2016

Alerus Center, August 22 - 24, 2016

# **Inline Kit 2193 20ft Hybrid Display**

- Expandable frame covered with black (Velcro compatible) fabric panels, two halogen stem lights in the center flanked by aluminum structure and rigid infill panels. Includes counter kit 135.
- Dimensions approximately: 20ft wide x 8ft high
- Standard carpet color selection
- All Rentals include: Material handling, installation and dismantle of exhibit only.
- NOT Included: Electronic/audio visual equipment, padding/visqueen, electrical service and electrical labor to install lights. Graphics sold separately. Graphic package as shows \$5,641.00





### Island Kit 4087 20ft x 20ft Island Display (Innovative Control Solutions)

- Brushed aluminum extrusion creating a center tower and two side panels with gray infill panels. Includes six stem lights, one counter kit 129, one standard 36" x 30" café table and four standard side chairs.
- Dimensions approximately: 20ft x 20ft x 12ft or 16ft high
- Standard carpet color selection
- All Rentals include: Material handling, installation and dismantle of exhibit only.
- NOT Included: Electronic/audio visual equipment, padding/visqueen, electrical service and electrical labor to install
- Graphics sold separately. Graphic package as shows \$4,627.







PORTABLE MODULAR DISPLAY DESCRIPTION KIT 4541 & 4744

# UAS Summit & Expo 2016

Alerus Center, August 22 - 24, 2016

# Island Kit 4541 20ft