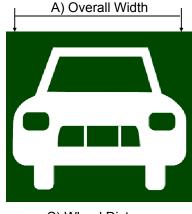

Be advised that if you are planning to display a vehicle, you are required to provide the information listed on this page.

C) Wheel Distance

| Vehicle<br>Description | A) Overall<br>Width | B) Overall<br>Length | Total<br>Sq. Ft. | C) Wheel<br>Distance | D) Wheel<br>Distance | 1) Front<br>Axle Wgt. | 2) Rear<br>Axle Wgt. | Total<br>Weight | Total<br>Price |
|------------------------|---------------------|----------------------|------------------|----------------------|----------------------|-----------------------|----------------------|-----------------|----------------|
|                        |                     |                      |                  |                      |                      |                       |                      |                 | \$             |
|                        |                     |                      |                  |                      |                      |                       |                      |                 | \$             |
|                        |                     |                      |                  |                      |                      |                       |                      |                 | \$             |
|                        |                     |                      |                  |                      |                      |                       |                      |                 | \$             |
| * For dual axle vehi   |                     |                      | Total D          | ue                   |                      | •                     | •                    |                 | \$             |

from the front wheel to between the back wheels