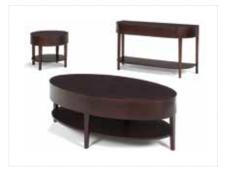

| Miscellaneous                                        | Quantity | Advance      | Floor        | Total |
|------------------------------------------------------|----------|--------------|--------------|-------|
| Tripod Adjustable Easel                              |          | \$<br>29.70  | \$<br>38.65  |       |
| Wastebasket                                          |          | \$<br>13.40  | \$<br>17.45  |       |
| Garment Rack                                         |          | \$<br>33.45  | \$<br>43.50  |       |
| 3' Drape (Side) per LnFt                             |          | \$<br>8.20   | \$<br>10.70  |       |
| 8' Drape (Back) per LnFt                             |          | \$<br>11.70  | \$<br>15.25  |       |
| Literature Stand                                     |          | \$<br>156.80 | \$<br>203.85 |       |
| Table Riser 1' x 1' x 4 White Skirted                |          | \$<br>63.80  | \$<br>82.95  |       |
| Posterboard 4' x 8' Horizontal/Vertical (circle one) |          | \$<br>198.05 | \$<br>257.50 |       |