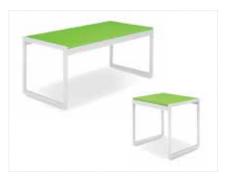

Be sure to indicate skirting color. Orders received without color indicated will receive Foreman's choice.

Skirting Color Selection: Blue White Gold Green Black Burgundy Red Teal Silver Purple

| Skirted Tables | Quantity | Advance   | Floor     | Total |
|----------------|----------|-----------|-----------|-------|
| 4' L x 30" H   |          | \$ 114.90 | \$ 149.40 |       |
| 6' L x 30" H   |          | \$ 136.40 | \$ 177.35 |       |
| 8' L x 30" H   |          | \$ 153.25 | \$ 199.25 |       |
| 4' L x 42" H   |          | \$ 120.55 | \$ 156.75 |       |
| 6' L x 42" H   |          | \$ 149.45 | \$ 194.30 |       |
| 8' L x 42" H   |          | \$ 174.75 | \$ 227.20 |       |

| Plain Tables                             | Quantity | Advance      | Floor        | Total |
|------------------------------------------|----------|--------------|--------------|-------|
| 4' L x 30" H                             |          | \$<br>51.45  | \$<br>66.90  |       |
| 6' L x 30" H                             |          | \$<br>75.80  | \$<br>98.55  |       |
| 8' L x 30" H                             |          | \$<br>90.75  | \$<br>118.00 |       |
| 4' L x 42" H                             |          | \$<br>69.70  | \$<br>90.65  |       |
| 6' L x 42" H                             |          | \$<br>93.40  | \$<br>121.45 |       |
| 8' L x 42" H                             |          | \$<br>107.85 | \$<br>140.25 |       |
| 30" x 13' Skirting Only (4th Side)       |          | \$<br>55.75  | \$<br>72.50  |       |
| 42" x 13' Skirting Only (4th Side)       |          | \$<br>64.55  | \$<br>83.95  |       |
| White Vinyl, 8' Long (tabletop covering) |          | \$<br>10.65  | \$<br>13.85  |       |