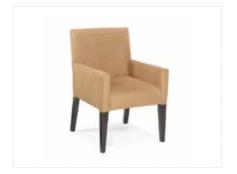

| Chairs              | Quantity | Advance  | Floor    | Total |
|---------------------|----------|----------|----------|-------|
| Folding Chair       |          | \$ 23.05 | \$ 30.00 |       |
| Black Contour Chair |          | \$ 49.40 | \$ 64.25 |       |
| Padded Chair        |          | \$ 58.20 | \$ 75.70 |       |
| Bar Stool with Back |          | \$ 73.35 | \$ 95.40 |       |