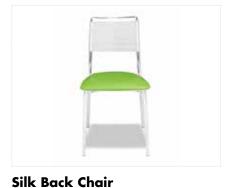

| Chairs              | Quantity | Advance  | Floor    | Total |
|---------------------|----------|----------|----------|-------|
| Folding Chair       |          | \$ 23.05 | \$ 30.00 |       |
| Black Contour Chair |          | \$ 49.40 | \$ 64.25 |       |
| Padded Chair        |          | \$ 58.20 | \$ 75.70 |       |
| Bar Stool with Back |          | \$ 73.35 | \$ 95.40 |       |