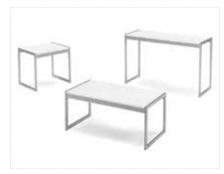

Be sure to indicate skirting color. Orders received without color indicated will receive Foreman's choice.

Skirting Color Selection: Blue White Gold Green Black Burgundy Red Teal Silver Purple

| Skirted Tables | Quantity | Advance   | Floor     | Total |
|----------------|----------|-----------|-----------|-------|
| 4' L x 30" H   |          | \$ 114.90 | \$ 149.40 |       |
| 6' L x 30" H   |          | \$ 136.40 | \$ 177.35 |       |
| 8' L x 30" H   |          | \$ 153.25 | \$ 199.25 |       |
| 4' L x 42" H   |          | \$ 120.55 | \$ 156.75 |       |
| 6' L x 42" H   |          | \$ 149.45 | \$ 194.30 |       |
| 8' L x 42" H   |          | \$ 174.75 | \$ 227.20 |       |

| Plain Tables                             | Quantity | Advance      | Floor        | Total |
|------------------------------------------|----------|--------------|--------------|-------|
| 4' L x 30" H                             |          | \$<br>51.45  | \$<br>66.90  |       |
| 6' L x 30" H                             |          | \$<br>75.80  | \$<br>98.55  |       |
| 8' L x 30" H                             |          | \$<br>90.75  | \$<br>118.00 |       |
| 4' L x 42" H                             |          | \$<br>69.70  | \$<br>90.65  |       |
| 6' L x 42" H                             |          | \$<br>93.40  | \$<br>121.45 |       |
| 8' L x 42" H                             |          | \$<br>107.85 | \$<br>140.25 |       |
| 30" x 13' Skirting Only (4th Side)       |          | \$<br>55.75  | \$<br>72.50  |       |
| 42" x 13' Skirting Only (4th Side)       |          | \$<br>64.55  | \$<br>83.95  |       |
| White Vinyl, 8' Long (tabletop covering) |          | \$<br>10.65  | \$<br>13.85  |       |