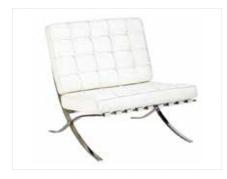

| Chairs              | Quantity | Advance  | Floor    | Total |
|---------------------|----------|----------|----------|-------|
| Folding Chair       |          | \$ 23.05 | \$ 30.00 |       |
| Black Contour Chair |          | \$ 49.40 | \$ 64.25 |       |
| Padded Chair        |          | \$ 58.20 | \$ 75.70 |       |
| Bar Stool with Back |          | \$ 73.35 | \$ 95.40 |       |