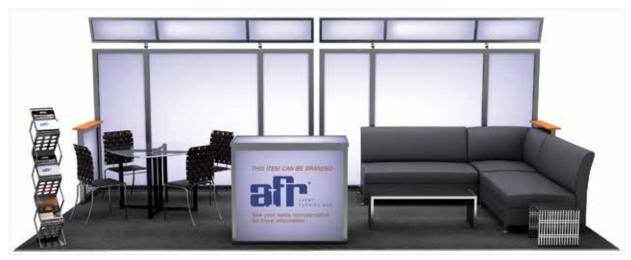

lack/Metal 10.5"W x 9.5"D x 57"H



**Refrigerator Compact** 

White 4 Cu Ft 19"W x 21"D x 33.5"H



**Plexi Display Unit** 

18"Square x 68"H (Height Includes Top Piece)



#### iPad® Stand

■ Black
□ Silver

14.25"W x 41.75"H (Fits 2nd, 3rd, or 4th iPad® generations. Can be positioned in portrait or landscape views.)

\*Apple<sup>®</sup> and iPad<sup>®</sup> are registered trademarks of Apple Inc.



# LIGHTING



Brushed Steel Lamps
Table Lamp White/Steel
26"H
Floor Lamp White/Steel



Brushed Nickel Lamps
Table Lamp White/Nickel
29"H
Floor Lamp White/Nickel
60"H



Rubbed Bronze Lamps
Table Lamp White/Bronze
28"H
Floor Lamp White/Bronze
60"H



Brushed Steel Lamps
Table Lamp Red/Steel
26"H
Floor Lamp Red/Steel
66"H



Neutrino Floor Lamp Steel 67"H

# DESIGN YOUR BOOTH SPACE YOUR WAY



#### 10x20 Booth Footprint

Grammercy Loveseat & Corner • Novel Cocktail & End Table • 4FT VIP Bar • Criss Cross Chairs • Café Table



#### 10x10 Booth Footprint

Chamois Stage Chairs • Phoebe Table • Equino Stools Chardonnay Bar Table



10x10 Booth Footprint

Metro Sofa & Chair • Novel End Tables Equino Stools • Silk Bar Table



#### 20x20 Booth Footprint

Whisper Sofa & Chairs • Reno Cocktail & End Tables • Criss Cross Stools • Blanco Bar Table



# Trade Show Order Form

#### Diana Gonzalez / Janet Anderson

<u>Dgonzalez@rentfurniture.com</u> <u>Janderson@rentfurniture.com</u>

Fax: 630-783-8561 / Office: 630-796-7942

#### TRADE SHOW INFORMATION

| Show Name        | Company Name    |             |     |
|------------------|-----------------|-------------|-----|
| Show Dates