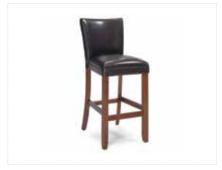

| Chairs              | Quantity | Advance  | Floor    | Total |
|---------------------|----------|----------|----------|-------|
| Folding Chair       |          | \$ 23.05 | \$ 30.00 |       |
| Black Contour Chair |          | \$ 49.40 | \$ 64.25 |       |
| Padded Chair        |          | \$ 58.20 | \$ 75.70 |       |
| Bar Stool with Back |          | \$ 73.35 | \$ 95.40 |       |