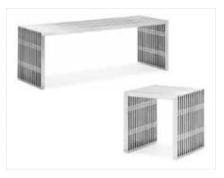

# GRID WALL ORDER FORM

ADVANCED PRICE DEADLINE: July 29, 2016

| Item Description       | Quantity | Advanced Pricing | Floor Pricing | Total |  |  |  |  |
|------------------------|----------|------------------|---------------|-------|--|--|--|--|
| PANELS                 | PANELS   |                  |               |       |  |  |  |  |
| 2' w x 4' h Panel      |          | \$ 34.65         | \$ 45.05      |       |  |  |  |  |
| 2' w x 6" h Panel      |          | \$ 40.10         | \$ 52.07      |       |  |  |  |  |
| 2' w x 8' h Panel      |          | \$ 50.90         | \$ 66.15      |       |  |  |  |  |
| BASES                  |          |                  |               |       |  |  |  |  |
| "T" Base, per set      |          | \$ 23.85         | \$ 40.00      |       |  |  |  |  |
| SHELVES                |          |                  |               |       |  |  |  |  |
| 24" w/shelf brackets   |          | \$ 13.05         | \$ 16.95      |       |  |  |  |  |
| 48" w/shelf brackets   |          | \$ 18.45         | \$ 24.00      |       |  |  |  |  |
| MOUNTING               |          |                  |               |       |  |  |  |  |
| 6 Ball Waterfall       |          | \$ 8.70          | \$ 11.30      |       |  |  |  |  |
| Hang Rail              |          | \$ 9.80          | \$ 12.70      |       |  |  |  |  |
| Picture Hanger         |          | \$ 2.25          | \$ 2.90       |       |  |  |  |  |
| Hat Display            |          | \$ 5.45          | \$ 7.05       |       |  |  |  |  |
| Peg Hook (4", 6", 12") |          | \$ 2.25          | \$ 2.90       |       |  |  |  |  |