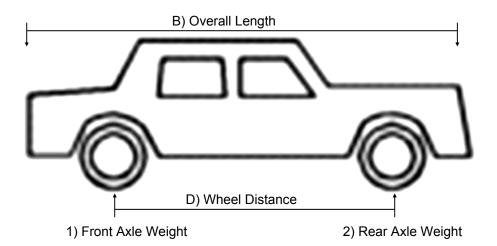

Be advised that if you are planning to display a vehicle, you are required to provide the information listed on this page.

C) Wheel Distance

| Vehicle<br>Description | A) Overall<br>Width | B) Overall<br>Length | Total<br>Sq. Ft. | C) Wheel<br>Distance | D) Wheel<br>Distance | 1) Front<br>Axle Wgt. | 2) Rear<br>Axle Wgt. | Total<br>Weight | Total<br>Price |
|------------------------|---------------------|----------------------|------------------|----------------------|----------------------|-----------------------|----------------------|-----------------|----------------|
|                        |                     |                      |                  |                      |                      |                       |                      |                 | \$             |
|                        |                     |                      |                  |                      |                      |                       |                      |                 | \$             |
|                        |                     |                      |                  |                      |                      |                       |                      |                 | \$             |
|                        |                     |                      |                  |                      |                      |                       |                      |                 | \$             |
| * For dual axle vehi   |                     |                      | Total D          | ue                   |                      | •                     | •                    |                 | \$             |

from the front wheel to between the back wheels